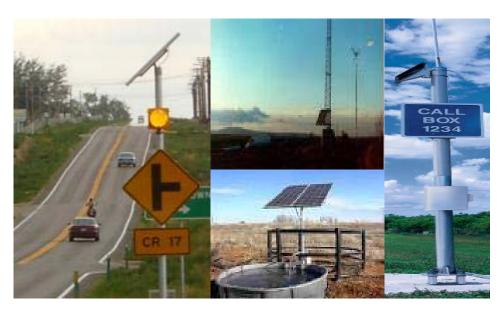

## APPLICATIONS

- -Telecommunication
- -Cathodic protection
- -Water pumping
- -Signaling
- -Rural electrification
- -Private residences
- -Commercial buildings

ATI high efficiency module size is easy to handle and specifically designed to perform in the harshest of environments. The ATI module uses state of the art crystalline technology with a Silicon Nitride (SiN) coating that enhances cell efficiency. Encapsulation beneath high transmission tempered glass is accomplished using an advanced, UV resistant thermal setting plastic. The encapsulant, ethylene vinyl acetate, cushions the solar cells within the laminate and protects the cells from breaking. The rear surface of the module is completely sealed from moisture and mechanical damage by a continuous high strength polymer sheet. The ATI module incorporates a reinforced anodized aluminum frame, designed to meet SOLAR-X High Quality Standards for corrosion resistance.