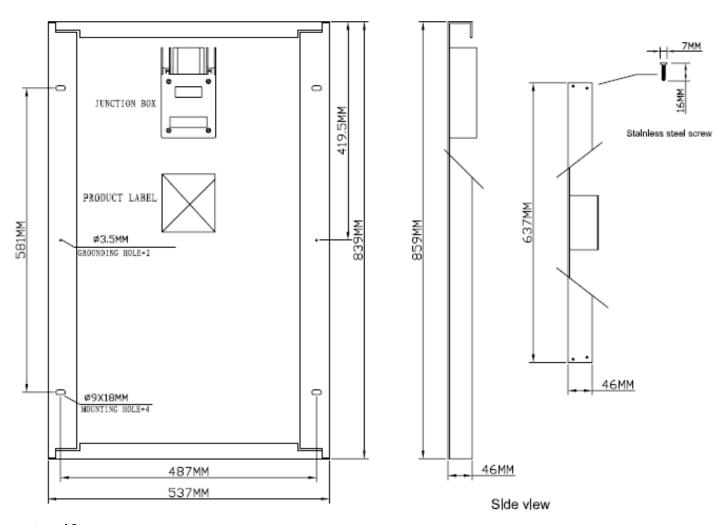

| STC Power Rating            | 55W @ STC       |
|-----------------------------|-----------------|
| Maximum Power Voltage (Vpm) | 17.4V           |
| Maximum Power Current (Ipm) | 3.16A           |
| Open Circuit Voltage (Voc)  | 21.4V           |
| Short Circuit Current (Isc) | 3.4A            |
| Cell Type / # Cells         | Poly / 36Series |
| Nominal Voltage             | 12Vdc           |
| Maximum System Voltage      | DC 600V         |
| Series Fuse Rating          | 10A             |
| Performance Tolerance       | ±5%             |
| Weight                      | 7kg / 15.40LBS  |